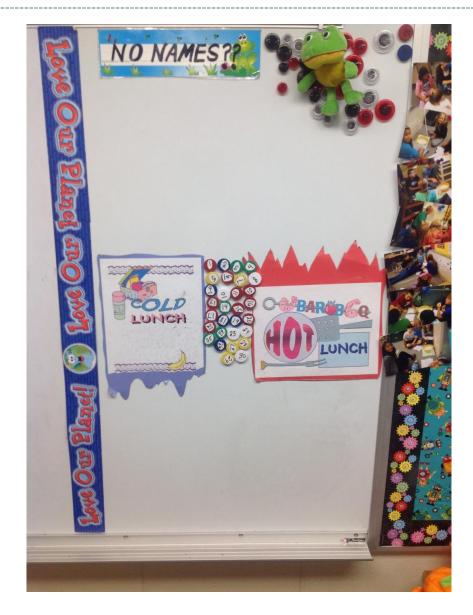

### Student Lead Classroom

Have a place in your room for the students:

To record hot and cold lunch

No Names

Attendance