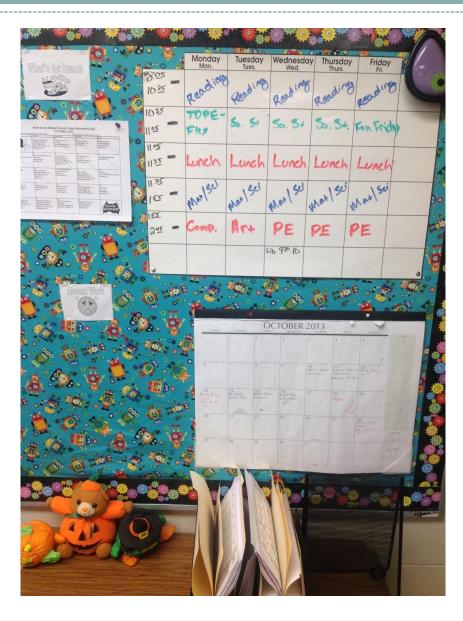

### Student Lead Classrooms

Have a place in the classroom where:

The weekly schedule is posted

Monthly events are posted

Absent work posted

Lunch calendar is posted