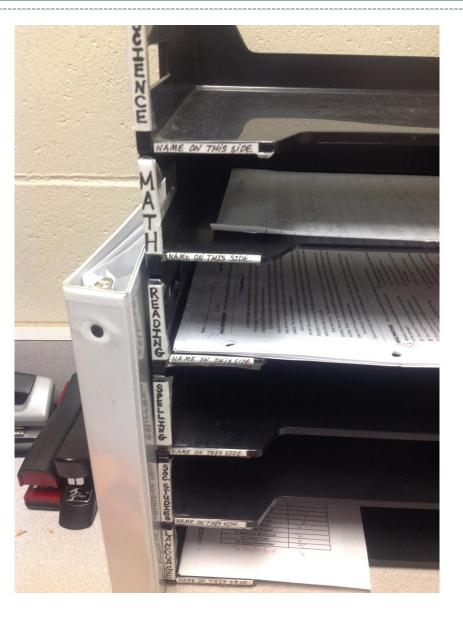

### Turn in bin !!!

#### Turn in bin for all subject

#### Name on this side tab