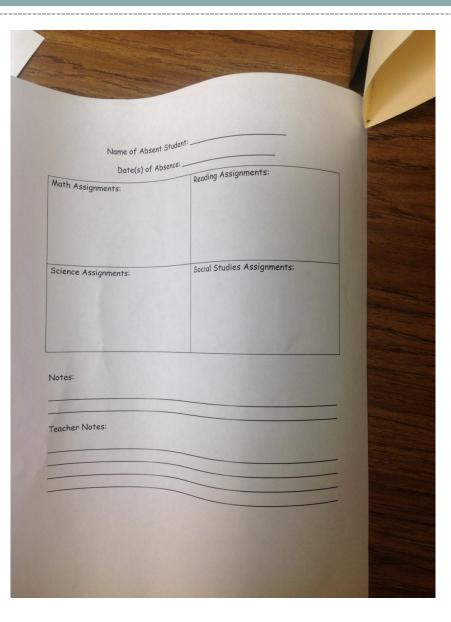

#### Forms

Make sure students know where to find forms and how to fill them out!!!

Absent form

Late Form

Bathroom Form

**Classroom Library Form** 

Reading Log