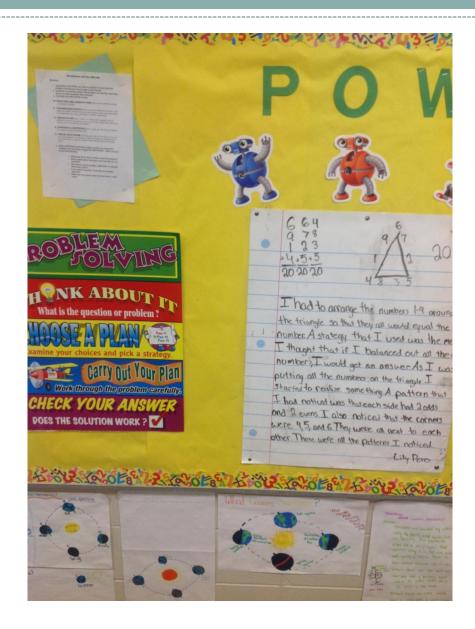

### Student Bulletin boards

Have a place to show student work

Make it a classroom routine

Make it student lead