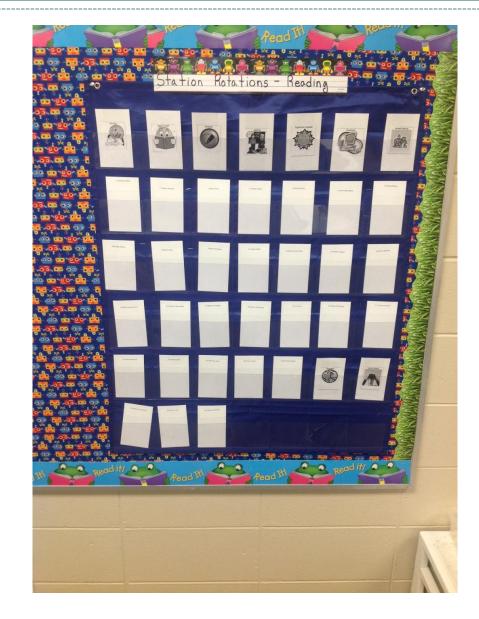

### **Station Rotation Chart**

Not to be implemented unless classroom routines are solid

As they rotate from station to station, they have to move their cards

Only a certain amount of people are allowed at a station at a time

Some station are mandatory "Must do's"

Areas of the room are assigned for the different stations