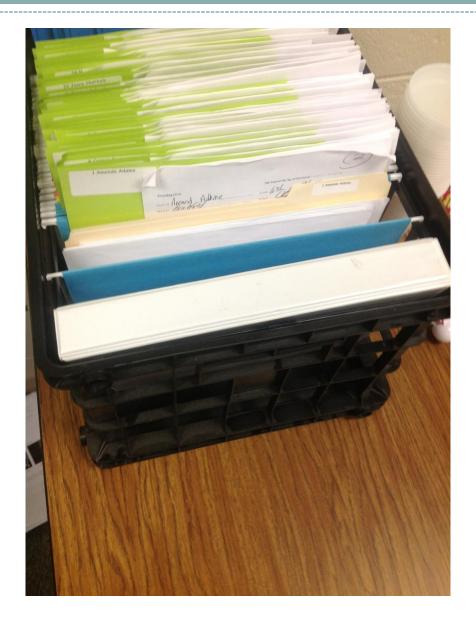

### Returning work to students

Filers

Number and names

They always turn homework in according to their numbers their for filing goes quick

My filers usually finish in about 10 minutes

Papers go straight into take home file