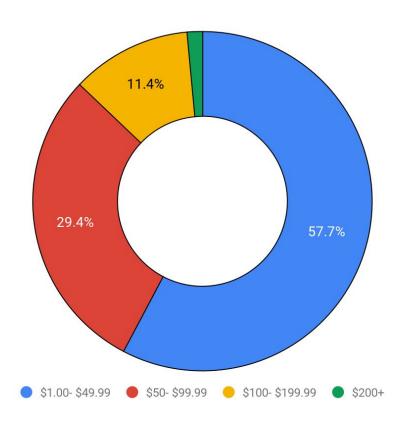

# **Student Fees**

North Boone CUSD 200 Business Services Committee February 9, 2022

### **Student Fee**

- 1. Outstanding fees Update
- 2. Recommendations for 2022-2023 Student Fees
- 3. Recommendation for 2022-2023 Lunch Fees
- 4. Recommendation for 2022-2023 Transportation Fees

## **North Boone Outstanding Fees Update**

## **Outstanding Fees**



# **Fees outstanding by Grade**



## Fee outstanding by amount



## **Recommendation for 2022-2023 Fees**

## **Fees Collected**

2017-2018 Fees Collected: \$108,764

2018-2019 Fees Collected: \$96,590

2019-2020 Fees Collected: \$74,987

2020-2021 Fees Collected: \$34,647

2021-2022 All Fees Waived

#### Elementary Registration Fees



#### Middle School Registration Fees



#### High School Registration Fees



## **Student Fee Options**

Keep student fees the same as 2020-2021 or continue to waive them

Continue to use E-funds for payments

## **Lunch Fees**

## **Lunch Fees**

| Year                                     | Local Fees | State<br>Reimbursement | Federal<br>Reimbursement | Meals<br>Served | Total     |
|------------------------------------------|------------|------------------------|--------------------------|-----------------|--------