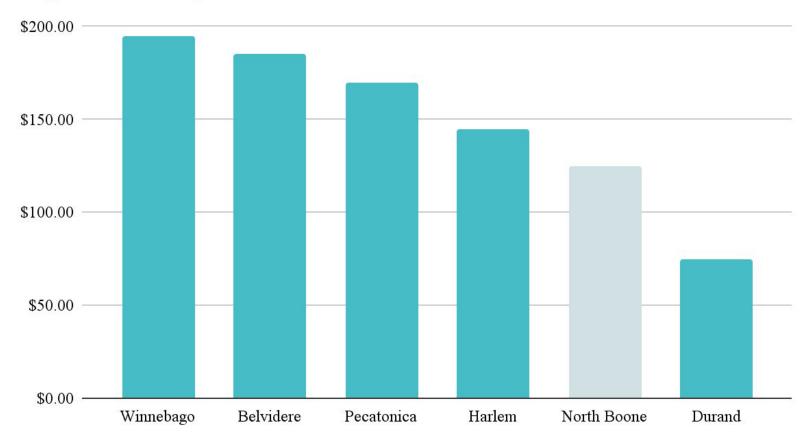

# **Student Fees**

North Boone CUSD 200 Business Services Committee February 9, 2022

### **Student Fee**

- 1. Outstanding fees Update
- 2. Recommendations for 2022-2023 Student Fees
- 3. Recommendation for 2022-2023 Lunch Fees
- 4. Recommendation for 2022-2023 Transportation Fees

## **North Boone Outstanding Fees Update**

## **Outstanding Fees**



# **Fees outstanding by Grade**



## Fee outstanding by amount



## **Recommendation for 2022-2023 Fees**

## **Fees Collected**

2017-2018 Fees Collected: \$108,764

2018-2019 Fees Collected: \$96,590

2019-2020 Fees Collected: \$74,987

2020-2021 Fees Collected: \$34,647

2021-2022 All Fees Waived

#### Elementary Registration Fees



#### Middle School Registration Fees



#### High School Registration Fees



## **Student Fee Options**

Keep student fees the same as 2020-2021 or continue to waive them

Continue to use E-funds for payments

## **Lunch Fees**

## **Lunch Fees**

| Year                                     | Local Fees | State<br>Reimbursement | Federal<br>Reimbursement | Meals<br>Served | Total     |
|------------------------------------------|------------|------------------------|--------------------------|-----------------|-----------|
| 2017-2018                                | \$206,900  | \$3,715                | \$288,524                | 131,460         | \$499,139 |
| 2018-2019                                | \$199,860  | \$4,294                | \$286,143                | 125,502         | \$490,297 |
| 2019-2020                                | \$169,695  | \$2,954