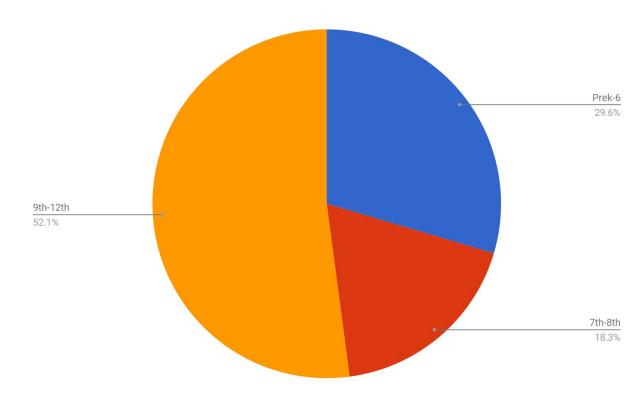

# **Student Fees**

North Boone CUSD 200 Business Services Committee February 9, 2022

### **Student Fee**

- 1. Outstanding fees Update
- 2. Recommendations for 2022-2023 Student Fees
- 3. Recommendation for 2022-2023 Lunch Fees
- 4. Recommendation for 2022-2023 Transportation Fees

## **North Boone Outstanding Fees Update**

## **Outstanding Fees**



# **Fees outstanding by Grade**



## Fee outstanding by amount



## **Recommendation for 2022-2023 Fees**

## **Fees Collected**

2017-2018 Fees Collected: \$108,764

2018-2019 Fees Collected: \$96,590

2019-2020 Fees Collected: \$74,987

2020-2021 Fees Collected: \$34,647

2021-2022 All Fees Waived

#### Elementary Registration Fees



#### Middle School Registration Fees



#### High School Registration Fees



## **Student Fee Options**

Keep student fees the same as 2020-2021 or continue to waive them

Continue to use E-funds for payments

## **Lunch Fees**

## **Lunch Fees**

| Year                                     | Local Fees | State<br>Reimbursement | Federal<br>Reimbursement | Meals<br>Served | Total     |
|------------------------------------------|------------|------------------------|---------------------