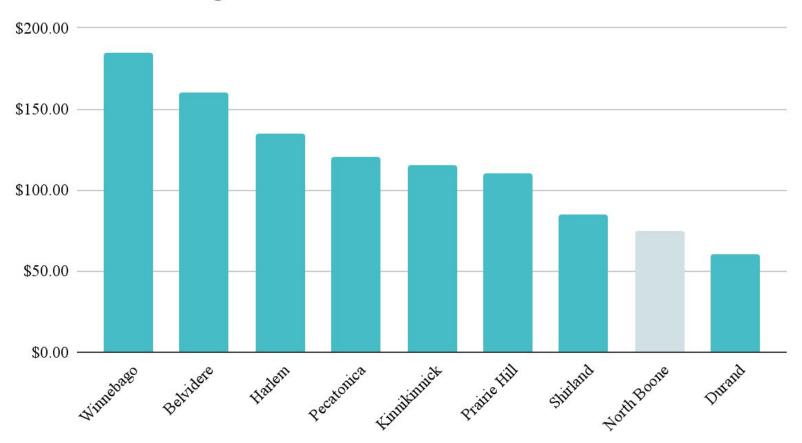

# **Student Fees**

North Boone CUSD 200 Business Services Committee February 9, 2022

### **Student Fee**

- 1. Outstanding fees Update
- 2. Recommendations for 2022-2023 Student Fees
- 3. Recommendation for 2022-2023 Lunch Fees
- 4. Recommendation for 2022-2023 Transportation Fees

## **North Boone Outstanding Fees Update**

## **Outstanding Fees**



# **Fees outstanding by Grade**



## Fee outstanding by amount



## **Recommendation for 2022-2023 Fees**

## **Fees Collected**

2017-2018 Fees Collected: \$108,764

2018-2019 Fees Collected: \$96,590

2019-2020 Fees Collected: \$74,987

2020-2021 Fees Collected: \$34,647

2021-2022 All Fees Waived

#### Elementary Registration Fees



#### Middle School Registration Fees



#### High School Registration Fees



## **Student Fee Options**

Keep student fees the same as 2020-2021 or continue to waive them

Continue to use E-funds for payments

## **Lunch Fees**

## **Lunch Fees**

| Year                                     | Local Fees | State<br>Reimbursement | Federal<br>Reimbursement | Meals<br>Served | Total     |
|------------------------------------------|------------|------------------------|--------------------------|-----------------|-----------|
| 2017-2018                                | \$206,900  | \$3,715                | \$288,524                | 131,460         | \$499,139 |
| 2018-2019                                | \$199,860  | \$4,294                | \$286,143                | 125,502         | \$490,297 |
| 2019-2020