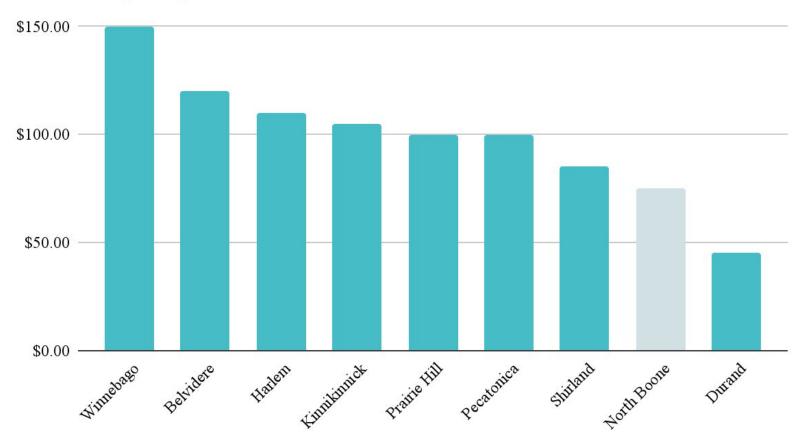

# **Student Fees**

North Boone CUSD 200 Business Services Committee February 9, 2022

### **Student Fee**

- 1. Outstanding fees Update
- 2. Recommendations for 2022-2023 Student Fees
- 3. Recommendation for 2022-2023 Lunch Fees
- 4. Recommendation for 2022-2023 Transportation Fees

## **North Boone Outstanding Fees Update**

## **Outstanding Fees**



# **Fees outstanding by Grade**



## Fee outstanding by amount



## **Recommendation for 2022-2023 Fees**

## **Fees Collected**

2017-2018 Fees Collected: \$108,764

2018-2019 Fees Collected: \$96,590

2019-2020 Fees Collected: \$74,987

2020-2021 Fees Collected: \$34,647

2021-2022 All Fees Waived

#### Elementary Registration Fees



#### Middle School Registration Fees



#### High School Registration Fees



## **Student Fee Options**

Keep student fees the same as 2020-2021 or continue to waive them

Continue to use E-funds for payments

## **Lunch Fees**

## **Lunch Fees**

| Year                                     | Local Fees | State<br>Reimbursement | Federal<br>Reimbursement | Meals<br>Served | Total     |
|------------------------------------------|------------|------------------------|--------------------------|-----------------|-----------|
| 2017-2018                                | \$206,900  | \$3,715                | \$288,524                | 131,460         | \$499,139 |
| 2018-2019                                | \$199,860  | \$4,294                | \$286,143                | 125,502         | \