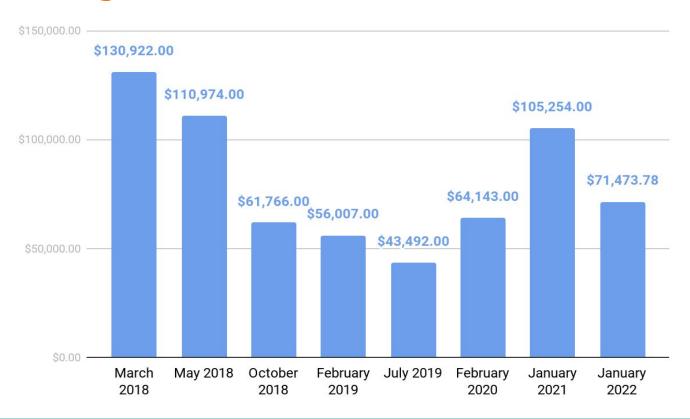

## **Fees Collected**

2017-2018 Fees Collected: \$108,764

2018-2019 Fees Collected: \$96,590

2019-2020 Fees Collected: \$74,987

2020-2021 Fees Collected: \$34,647

2021-2022 All Fees Waived