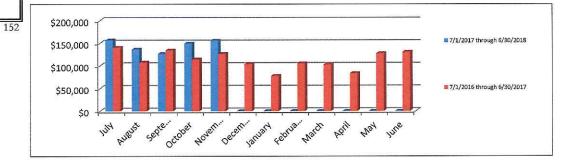

Average Number of Lives:

|                          | Overall Monthly Paid Claims 7/1/20 | 017 through 6/30/2018      |          |  |
|--------------------------|------------------------------------|----------------------------|----------|--|
| Month                    | 7/1/2017 through 6/30/2018         | 7/1/2016 through 6/30/2017 | ° Change |  |
|                          | Total Claims                       | Total Claims               |          |  |
| July                     | \$156,587                          | \$140,355                  | 12%      |  |
| August                   | \$136,132                          | \$107,440                  | 27%      |  |
| September                | \$126,433                          | \$134,090                  | -6%      |  |
| October                  | \$149,385                          | \$114,128                  | 31%      |  |
| November                 | \$155,761                          | \$126,013                  | 24%      |  |
| December                 | \$0                                | \$103,990                  | 0%       |  |
| January                  | \$0                                | \$77,608                   | 0%       |  |
| February                 | \$0                                | \$105,317                  | 0%       |  |
| March                    | \$O                                | \$102,906                  | 0%       |  |
| April                    | \$O                                | \$83,439                   | 0%       |  |
| May                      | \$0                                | \$127,219                  | 0%       |  |
| June                     | \$O                                | \$130,316                  | 0%       |  |
| Total Claims             | \$724,298                          | \$1,352,821                |          |  |
| Annualized Claims        | \$1,738,316                        | \$1,352,821                | 28%      |  |
| Less Claims Over Pooling | -\$118,559                         | -\$266,616                 |          |  |
| Net Claims               | \$1,619,758                        | \$1,086,205                | 49%      |  |