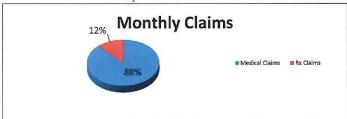

# North Boone PPO Executive Summary 7/1/2017 through 6/30/2018

| Monthly Claims - November, 2017 |           |                 |  |  |  |  |
|---------------------------------|-----------|-----------------|--|--|--|--|
| Coverage                        | Claims    | Plan YTD Claims |  |  |  |  |
| Medical Claims                  | \$136,949 | \$608,691       |  |  |  |  |
| Rx Claims                       | \$18,707  | \$115,414       |  |  |  |  |
| Total Claims                    | \$155,761 | \$724,298       |  |  |  |  |