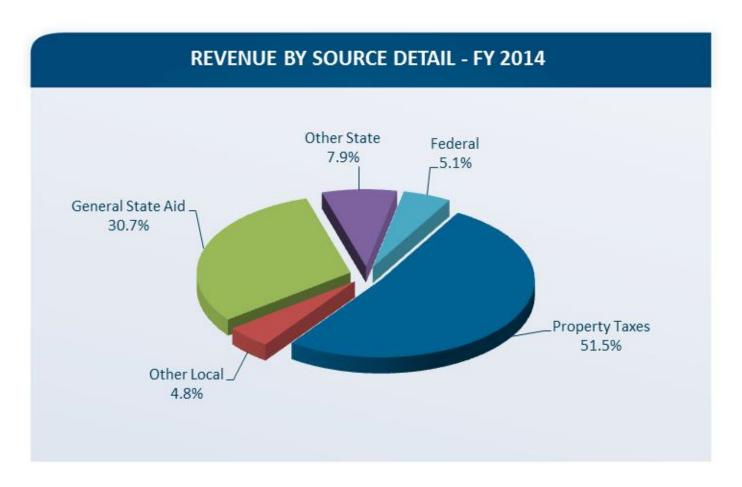

Revenues by Source

FY 2014 Budget

Revenue by Source – Operating Funds Budget Total = \$15,657,765

- Local Revenue
  - Interest rates remain at historic lows
  - Corporate Personal Property Replacement Taxes (CPPRT)
    - Used IL Dept of Revenue estimate for FY15
    - Then no change for future years

- State Revenue
  - General State Aid (GSA)
    - Factor of Enrollment (Average Daily Attendance ADA) and Available Local Resources
      - Foundation Level: \$6,119
        - o Proration FY14: 89%, FY15-F19: 85%
      - District remains in the Foundation Formula
  - State Grants
    - No Change from FY14 Budgeted Levels, except:
      - Special Education: Modeled ISBE payment schedule for FY15, then no change
      - Reducing Regular Transportation, but keeping Spec Ed Transportation
         Flat
- No change in Federal Grants