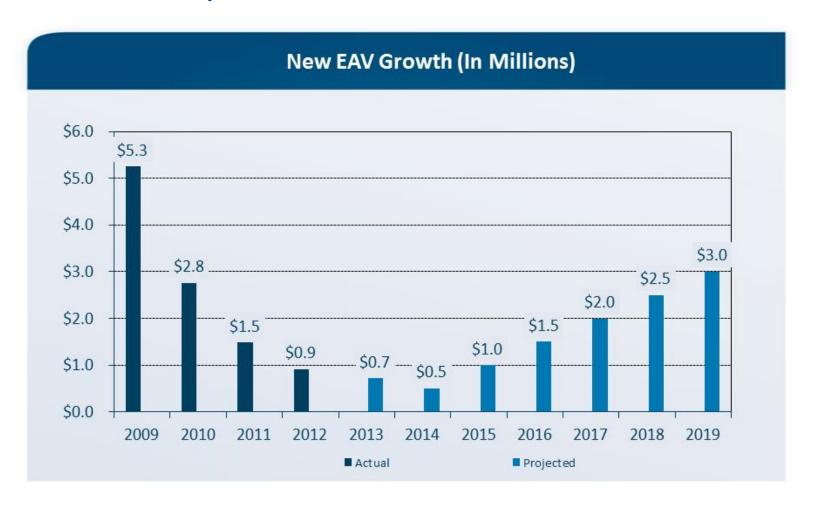

14





# Financial Planning Program *Process*

- What is the Financial Planning Program (FPP)?
  - A comprehensive, interactive planning process that can be dynamically updated to assist the District in making important financial decisions.
- How are we going to use the plan?
  - Budget Planning
  - Trend Analysis
  - Set Fiscal Policies
  - Scenario Analysis
  - Annual Update and Reassessment





# Financial Planning Program Data Flements

- Five Years of Audited Annual Financial Reports
- FY2014 Budget
- 2012 Tax Levy / Extensions / Maximum Tax Rates
- 2012 Equalized Assessed Valuation
- Enrollment
- Staffing Ratios
- Compensation and Benefits Provided
- District Assumptions



Revenues by Source

FY 2014 Budget

Revenue by Source – Operating Funds Budget Total = \$15,657,765

















- Local Revenue
  - Interest rates remain at historic lows
  - Corporate Personal Property Replacement Taxes (CPPRT)
    - Used IL Dept of Revenue estimate for FY15
    - Then no change for future years



- State Revenue
  - General State Aid (GSA)
    - Factor of Enrollment (Average Daily Attendance ADA) and Available Local Resources
      - Foundation Level: \$6,119
        - o Proration FY14: 89%, FY15-F19: 85%
      - District remains in the Foundation Formula
  - State Grants
    - No Change from FY14 Budgeted Levels, except:
      - Special Education: Modeled ISBE payment schedule for FY15, then no change
      - Reducing Regular Transportation, but keeping Spec Ed Transportation
         Flat
- No change in Federal Grants



#### **GSA** Revenue





#### **Enrollment Assum