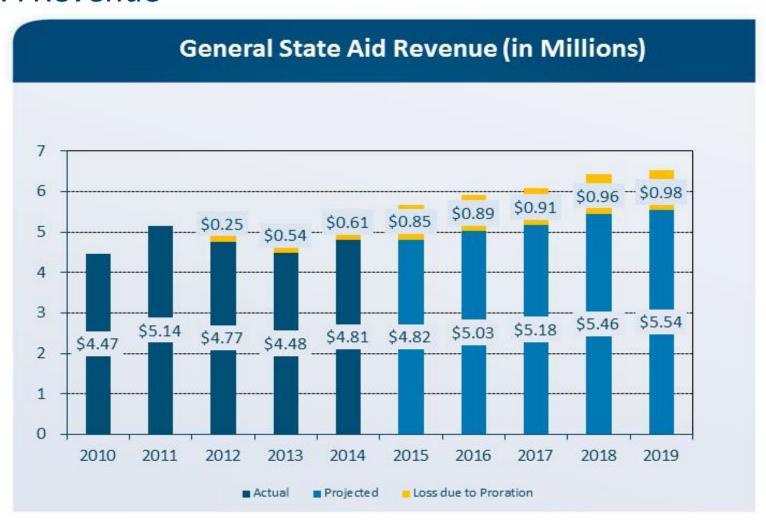

- State Revenue
  - General State Aid (GSA)
    - Factor of Enrollment (Average Daily Attendance ADA) and Available Local Resources
      - Foundation Level: \$6,119
        - o Proration FY14: 89%, FY15-F19: 85%
      - District remains in the Foundation Formula
  - State Grants
    - No Change from FY14 Budgeted Levels, except:
      - Special Education: Modeled ISBE payment schedule for FY15, then no change
      - Reducing Regular Transportation, but keeping Spec Ed Transportation
         Flat
- No change in Federal Grants

#### **GSA** Revenue