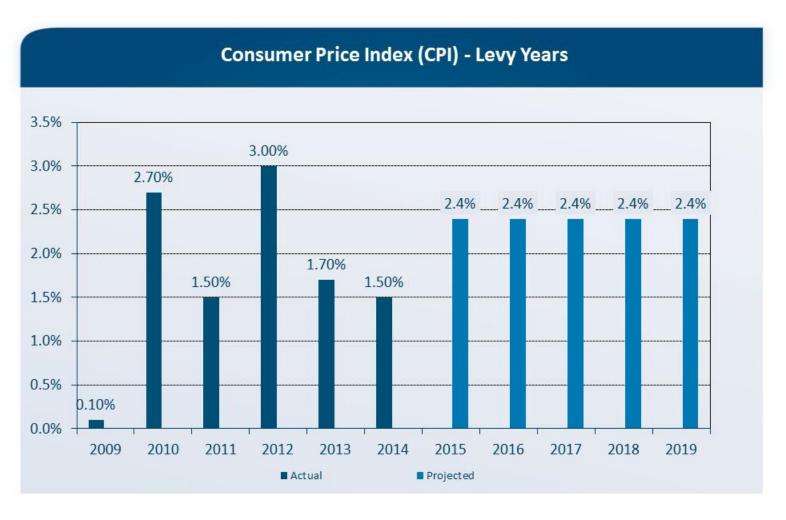

It assumes only 85% of GSA down from the 89.13% we are receiving for the 2014 school year. It assumes some further federal funding as well. It assumes a flat staffing plan and a CPI of 1.5%.

We can look at a number of alternative scenarios after this meeting, if the Board so wishes.