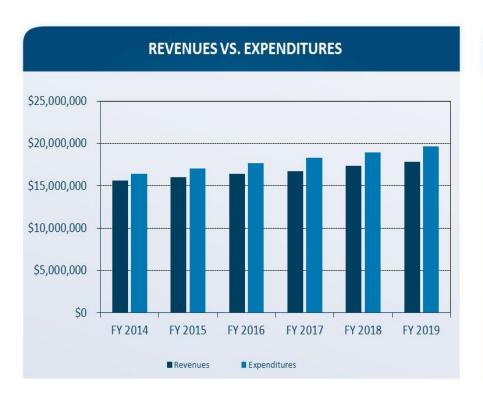

Retirees are replaced on the salary schedule at the BA+16, Step 2

|                                                                                                                                                                                                                                                                                                                                                                                                                                                                                                                                                                                                                                                                                                                                                                                                                                                                                                                                                                                                                                                                                                                                                                                                                                                                                                                                                                                                                                                                                                                                                                                                                                                                                                                                                                                                                                                                                                                                                                                                                                                                                                                                 | REVENU % chg  2.44%  1.54%  0.00%  1.99%  4.16%  1.21%  3.48% | \$9,785,806<br>\$6,151,285<br>\$796,452<br>\$0<br>\$16,733,544<br>\$14,272,460<br>\$4,020,946 | % chg 3.17% 0.87% 0.00% 2.16%           | \$10,122,685<br>\$6,430,046<br>\$796,452<br>\$0<br>\$17,349,183        | % chg 3.44% 4.53% 0.00% 3.68% | \$10,499,791<br>\$6,517,546<br>\$796,452<br>\$0<br>\$17,813,789 | % chg 3.73% 1.36% 0.00% 2.68% |                             |
|---------------------------------------------------------------------------------------------------------------------------------------------------------------------------------------------------------------------------------------------------------------------------------------------------------------------------------------------------------------------------------------------------------------------------------------------------------------------------------------------------------------------------------------------------------------------------------------------------------------------------------------------------------------------------------------------------------------------------------------------------------------------------------------------------------------------------------------------------------------------------------------------------------------------------------------------------------------------------------------------------------------------------------------------------------------------------------------------------------------------------------------------------------------------------------------------------------------------------------------------------------------------------------------------------------------------------------------------------------------------------------------------------------------------------------------------------------------------------------------------------------------------------------------------------------------------------------------------------------------------------------------------------------------------------------------------------------------------------------------------------------------------------------------------------------------------------------------------------------------------------------------------------------------------------------------------------------------------------------------------------------------------------------------------------------------------------------------------------------------------------------|---------------------------------------------------------------|-----------------------------------------------------------------------------------------------|-----------------------------------------|------------------------------------------------------------------------|-------------------------------|-----------------------------------------------------------------|-------------------------------|-----------------------------|
| FY 2016  \$9,484,695 \$6,098,290 \$796,452 \$0  \$16,379,437  \$13,674,461 \$3,972,114                                                                                                                                                                                                                                                                                                                                                                                                                                                                                                                                                                                                                                                                                                                                                                                                                                                                                                                                                                                                                                                                                                                                                                                                                                                                                                                                                                                                                                                                                                                                                                                                                                                                                                                                                                                                                                                                                                                                                                                                                                          | % chg  2.44%  1.54%  0.00%  1.99%  4.16%  1.21%               | \$9,785,806<br>\$6,151,285<br>\$796,452<br>\$0<br>\$16,733,544                                | % chg 3.17% 0.87% 0.00% 2.16%           | \$10,122,685<br>\$6,430,046<br>\$796,452<br>\$0<br>\$17,349,183        | 3.44%<br>4.53%<br>0.00%       | \$10,499,791<br>\$6,517,546<br>\$796,452<br>\$0                 | 3.73%<br>1.36%<br>0.00%       |                             |
| \$9,484,695<br>\$6,098,290<br>\$796,452<br>\$0<br>\$16,379,437<br>\$13,674,461<br>\$3,972,114                                                                                                                                                                                                                                                                                                                                                                                                                                                                                                                                                                                                                                                                                                                                                                                                                                                                                                                                                                                                                                                                                                                                                                                                                                                                                                                                                                                                                                                                                                                                                                                                                                                                                                                                                                                                                                                                                                                                                                                                                                   | 2.44%<br>1.54%<br>0.00%<br>1.99%<br>4.16%<br>1.21%            | \$9,785,806<br>\$6,151,285<br>\$796,452<br>\$0<br><b>\$16,733,544</b><br>\$14,272,460         | 3.17%<br>0.87%<br>0.00%<br>2.16%        | \$10,122,685<br>\$6,430,046<br>\$796,452<br>\$0<br><b>\$17,349,183</b> | 3.44%<br>4.53%<br>0.00%       | \$10,499,791<br>\$6,517,546<br>\$796,452<br>\$0                 | 3.73%<br>1.36%<br>0.00%       |                             |
| \$6,098,290<br>\$796,452<br>\$0<br>\$16,379,437<br>\$13,674,461<br>\$3,972,114                                                                                                                                                                                                                                                                                                                                                                                                                                                                                                                                                                                                                                                                                                                                                                                                                                                                                                                                                                                                                                                                                                                                                                                                                                                                                                                                                                                                                                                                                                                                                                                                                                                                                                                                                                                                                                                                                                                                                                                                                                                  | 1.54%<br>0.00%<br>1.99%<br>4.16%<br>1.21%                     | \$6,151,285<br>\$796,452<br>\$0<br><b>\$16,733,544</b><br>\$14,272,460                        | 0.87%<br>0.00%<br><b>2.16%</b><br>4.37% | \$6,430,046<br>\$796,452<br>\$0<br><b>\$17,349,183</b>                 | 4.53%<br>0.00%                | \$6,517,546<br>\$796,452<br>\$0                                 | 1.36%                         |                             |
| \$6,098,290<br>\$796,452<br>\$0<br>\$16,379,437<br>\$13,674,461<br>\$3,972,114                                                                                                                                                                                                                                                                                                                                                                                                                                                                                                                                                                                                                                                                                                                                                                                                                                                                                                                                                                                                                                                                                                                                                                                                                                                                                                                                                                                                                                                                                                                                                                                                                                                                                                                                                                                                                                                                                                                                                                                                                                                  | 1.54%<br>0.00%<br>1.99%<br>4.16%<br>1.21%                     | \$6,151,285<br>\$796,452<br>\$0<br><b>\$16,733,544</b><br>\$14,272,460                        | 0.87%<br>0.00%<br><b>2.16%</b><br>4.37% | \$6,430,046<br>\$796,452<br>\$0<br><b>\$17,349,183</b>                 | 4.53%<br>0.00%                | \$6,517,546<br>\$796,452<br>\$0                                 | 1.36%                         |                             |
| \$796,452<br>\$0<br>\$16,379,437<br>\$13,674,461<br>\$3,972,114                                                                                                                                                                                                                                                                                                                                                                                                                                                                                                                                                                                                                                                                                                                                                                                                                                                                                                                                                                                                                                                                                                                                                                                                                                                                                                                                                                                                                                                                                                                                                                                                                                                                                                                                                                                                                                                                                                                                                                                                                                                                 | 0.00%<br>1.99%<br>4.16%<br>1.21%                              | \$796,452<br>\$0<br><b>\$16,733,544</b><br>\$14,272,460                                       | 0.00%<br><b>2.16%</b><br>4.37%          | \$796,452<br>\$0<br><b>\$17,349,183</b>                                | 0.00%                         | \$796,452<br>\$0                                                | 0.00%                         |                             |
| \$0<br><b>\$16,379,437</b><br><b>\$13,674,461</b><br><b>\$3,972,114</b>                                                                                                                                                                                                                                                                                                                                                                                                                                                                                                                                                                                                                                                                                                                                                                                                                                                                                                                                                                                                                                                                                                                                                                                                                                                                                                                                                                                                                                                                                                                                                                                                                                                                                                                                                                                                                                                                                                                                                                                                                                                         | 1.99%<br>4.16%<br>1.21%                                       | \$0<br><b>\$16,733,544</b><br>\$14,272,460                                                    | <b>2.16%</b> 4.37%                      | \$0<br><b>\$17,349,183</b>                                             |                               | \$0                                                             |                               |                             |
| 6 \$16,379,437<br>6 \$13,674,461<br>6 \$3,972,114                                                                                                                                                                                                                                                                                                                                                                                                                                                                                                                                                                                                                                                                                                                                                                                                                                                                                                                                                                                                                                                                                                                                                                                                                                                                                                                                                                                                                                                                                                                                                                                                                                                                                                                                                                                                                                                                                                                                                                                                                                                                               | 4.16%<br>1.21%                                                | <b>\$16,733,544</b><br>\$14,272,460                                                           | 4.37%                                   | \$17,349,183                                                           | 3.68%                         |                                                                 | 2.68%                         |                             |
| 6 \$13,674,461<br>6 \$3,972,114                                                                                                                                                                                                                                                                                                                                                                                                                                                                                                                                                                                                                                                                                                                                                                                                                                                                                                                                                                                                                                                                                                                                                                                                                                                                                                                                                                                                                                                                                                                                                                                                                                                                                                                                                                                                                                                                                                                                                                                                                                                                                                 | 4.16%<br>1.21%                                                | \$14,272,460                                                                                  | 4.37%                                   |                                                                        | 3.68%                         | \$17,813,789                                                    | 2.68%                         |                             |
| \$3,972,114                                                                                                                                                                                                                                                                                                                                                                                                                                                                                                                                                                                                                                                                                                                                                                                                                                                                                                                                                                                                                                                                                                                                                                                                                                                                                                                                                                                                                                                                                                                                                                                                                                                                                                                                                                                                                                                                                                                                                                                                                                                                                                                     | 1.21%                                                         |                                                                                               | -                                       | \$14.847.741                                                           |                               |                                                                 |                               |                             |
| \$3,972,114                                                                                                                                                                                                                                                                                                                                                                                                                                                                                                                                                                                                                                                                                                                                                                                                                                                                                                                                                                                                                                                                                                                                                                                                                                                                                                                                                                                                                                                                                                                                                                                                                                                                                                                                                                                                                                                                                                                                                                                                                                                                                                                     | 1.21%                                                         |                                                                                               | -                                       | \$14.847.741                                                           |                               |                                                                 |                               |                             |
| \$3,972,114                                                                                                                                                                                                                                                                                                                                                                                                                                                                                                                                                                                                                                                                                                                                                                                                                                                                                                                                                                                                                                                                                                                                                                                                                                                                                                                                                                                                                                                                                                                                                                                                                                                                                                                                                                                                                                                                                                                                                                                                                                                                                                                     | 1.21%                                                         |                                                                                               | -                                       |                                                                        | 4.03%                         | \$15,509,874                                                    | 4.46%                         |                             |
|                                                                                                                                                                                                                                                                                                                                                                                                                                                                                                                                                                                                                                                                                                                                                                                                                                                                                                                                                                                                                                                                                                                                                                                                                                                                                                                                                                                                                                                                                                                                                                                                                                                                                                                                                                                                                                                                                                                                                                                                                                                                                                                                 |                                                               | 77,020,370                                                                                    | 1.23%                                   | \$4,071,244                                                            | 1.25%                         | \$4,123,050                                                     | 1.27%                         |                             |
| \$ \\ \psi \\ \ |                                                               | \$18,293,407                                                                                  | 3.67%                                   | \$18,918,985                                                           | 3.42%                         | \$19,632,924                                                    | 3.77%                         |                             |
|                                                                                                                                                                                                                                                                                                                                                                                                                                                                                                                                                                                                                                                                                                                                                                                                                                                                                                                                                                                                                                                                                                                                                                                                                                                                                                                                                                                                                                                                                                                                                                                                                                                                                                                                                                                                                                                                                                                                                                                                                                                                                                                                 | 311070                                                        | \$10,233,407                                                                                  | 3.0770                                  | <b>\$10,510,505</b>                                                    | 3.42/0                        | \$15,032,324                                                    | 3.7770                        |                             |
| (\$1,267,138)                                                                                                                                                                                                                                                                                                                                                                                                                                                                                                                                                                                                                                                                                                                                                                                                                                                                                                                                                                                                                                                                                                                                                                                                                                                                                                                                                                                                                                                                                                                                                                                                                                                                                                                                                                                                                                                                                                                                                                                                                                                                                                                   |                                                               | (\$1,559,863)                                                                                 |                                         | (\$1,569,802)                                                          |                               | (\$1,819,135)                                                   |                               | Α                           |
|                                                                                                                                                                                                                                                                                                                                                                                                                                                                                                                                                                                                                                                                                                                                                                                                                                                                                                                                                                                                                                                                                                                                                                                                                                                                                                                                                                                                                                                                                                                                                                                                                                                                                                                                                                                                                                                                                                                                                                                                                                                                                                                                 |                                                               |                                                                                               |                                         |                                                                        |                               |                                                                 |                               |                             |
| \$0                                                                                                                                                                                                                                                                                                                                                                                                                                                                                                                                                                                                                                                                                                                                                                                                                                                                                                                                                                                                                                                                                                                                                                                                                                                                                                                                                                                                                                                                                                                                                                                                                                                                                                                                                                                                                                                                                                                                                                                                                                                                                                                             |                                                               | \$0                                                                                           |                                         | \$0                                                                    |                               | \$0                                                             |                               |                             |
| \$0                                                                                                                                                                                                                                                                                                                                                                                                                                                                                                                                                                                                                                                                                                                                                                                                                                                                                                                                                                                                                                                                                                                                                                                                                                                                                                                                                                                                                                                                                                                                                                                                                                                                                                                                                                                                                                                                                                                                                                                                                                                                                                                             |                                                               | \$0                                                                                           |                                         | \$0                                                                    |                               | \$0                                                             |                               |                             |
| \$0                                                                                                                                                                                                                                                                                                                                                                                                                                                                                                                                                                                                                                                                                                                                                                                                                                                                                                                                                                                                                                                                                                                                                                                                                                                                                                                                                                                                                                                                                                                                                                                                                                                                                                                                                                                                                                                                                                                                                                                                                                                                                                                             |                                                               | \$0                                                                                           |                                         | \$0                                                                    |                               | \$0                                                             |                               |                             |
| \$0                                                                                                                                                                                                                                                                                                                                                                                                                                                                                                                                                                                                                                                                                                                                                                                                                                                                                                                                                                                                                                                                                                                                                                                                                                                                                                                                                                                                                                                                                                                                                                                                                                                                                                                                                                                                                                                                                                                                                                                                                                                                                                                             |                                                               | \$0                                                                                           |                                         | \$0                                                                    |                               | \$0                                                             |                               |                             |
| \$0                                                                                                                                                                                                                                                                                                                                                                                                                                                                                                                                                                                                                                                                                                                                                                                                                                                                                                                                                                                                                                                                                                                                                                                                                                                                                                                                                                                                                                                                                                                                                                                                                                                                                                                                                                                                                                                                                                                                                                                                                                                                                                                             |                                                               | \$0<br>\$0                                                                                    |                                         | \$0                                                                    |                               | \$0<br>\$0                                                      |                               | В                           |
| 30                                                                                                                                                                                                                                                                                                                                                                                                                                                                                                                                                                                                                                                                                                                                                                                                                                                                                                                                                                                                                                                                                                                                                                                                                                                                                                                                                                                                                                                                                                                                                                                                                                                                                                                                                                                                                                                                                                                                                                                                                                                                                                                              |                                                               | <b>70</b>                                                                                     |                                         | 70                                                                     |                               | 70                                                              |                               |                             |
| (\$1,267,138)                                                                                                                                                                                                                                                                                                                                                                                                                                                                                                                                                                                                                                                                                                                                                                                                                                                                                                                                                                                                                                                                                                                                                                                                                                                                                                                                                                                                                                                                                                                                                                                                                                                                                                                                                                                                                                                                                                                                                                                                                                                                                                                   |                                                               | (\$1,559,863)                                                                                 |                                         | (\$1,569,802)                                                          |                               | (\$1,819,135)                                                   |                               | A+B                         |
| \$8,464,492                                                                                                                                                                                                                                                                                                                                                                                                                                                                                                                                                                                                                                                                                                                                                                                                                                                                                                                                                                                                                                                                                                                                                                                                                                                                                                                                                                                                                                                                                                                                                                                                                                                                                                                                                                                                                                                                                                                                                                                                                                                                                                                     |                                                               | \$7,197,353                                                                                   |                                         | \$5,637,490                                                            |                               | \$4,067,688                                                     |                               |                             |
| Ç0, 10 1, 13 <u>2</u>                                                                                                                                                                                                                                                                                                                                                                                                                                                                                                                                                                                                                                                                                                                                                                                                                                                                                                                                                                                                                                                                                                                                                                                                                                                                                                                                                                                                                                                                                                                                                                                                                                                                                                                                                                                                                                                                                                                                                                                                                                                                                                           |                                                               | ψ.,±3.,333                                                                                    |                                         | 45,057,750                                                             |                               | ψ 1,007,000                                                     |                               |                             |
|                                                                                                                                                                                                                                                                                                                                                                                                                                                                                                                                                                                                                                                                                                                                                                                                                                                                                                                                                                                                                                                                                                                                                                                                                                                                                                                                                                                                                                                                                                                                                                                                                                                                                                                                                                                                                                                                                                                                                                                                                                                                                                                                 |                                                               | \$5,637,490                                                                                   |                                         | \$4,067,688                                                            |                               | \$2,248,553                                                     |                               |                             |
| \$7,197,353                                                                                                                                                                                                                                                                                                                                                                                                                                                                                                                                                                                                                                                                                                                                                                                                                                                                                                                                                                                                                                                                                                                                                                                                                                                                                                                                                                                                                                                                                                                                                                                                                                                                                                                                                                                                                                                                                                                                                                                                                                                                                                                     |                                                               | 30.82%                                                                                        |                                         | 21.50%                                                                 |                               | 11.45%                                                          |                               |                             |
|                                                                                                                                                                                                                                                                                                                                                                                                                                                                                                                                                                                                                                                                                                                                                                                                                                                                                                                                                                                                                                                                                                                                                                                                                                                                                                                                                                                                                                                                                                                                                                                                                                                                                                                                                                                                                                                                                                                                                                                                                                                                                                                                 |                                                               |                                                                                               |                                         |                                                                        |                               |                                                                 |                               |                             |
| _                                                                                                                                                                                                                                                                                                                                                                                                                                                                                                                                                                                                                                                                                                                                                                                                                                                                                                                                                                                                                                                                                                                                                                                                                                                                                                                                                                                                                                                                                                                                                                                                                                                                                                                                                                                                                                                                                                                                                                                                                                                                                                                               | \$7,197,353                                                   | 40.79%                                                                                        | 40.79% 30.82%                           | 40.79% 30.82%                                                          | 40.79% 30.82% 21.50%          | 40.79% 30.82% 21.50%                                            | 40.79% 30.82% 21.50% 11.45%   | 40.79% 30.82% 21.50% 11.45% |

Operating Funds - Education, Operations & Maintenance, Transportation, Illinois Municipal Retirement Fund, and Working Cash