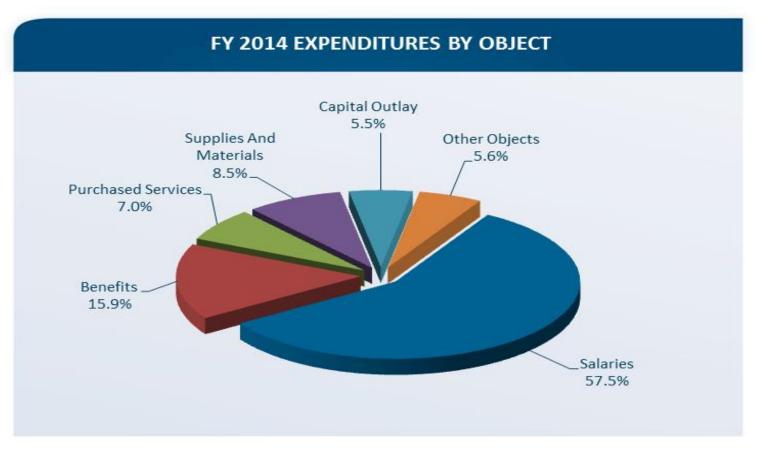

#### **Expenditures by Object**

FY 2014 Budget

Expenditures by Object – Operating Funds Budget Total = \$16,398,220

Operating Funds – Education, Operations & Maintenance, Transportation, IMRF, and Working Cash Funds