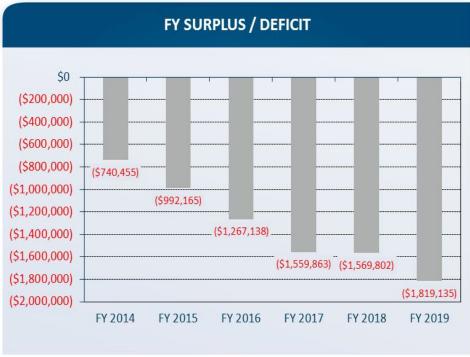

#### **RELATED INFORMATION:**

PMA will be in attendance at the meeting to discuss the attached five year financial projections. In the first iteration, we are looking at a potential \$992,165 deficit for next year based on receiving 85% of General State Aid (GSA). If GSA is reduced, our deficit could increase greatly. This is based on a number of staffing and funding assumptions. We will run into cash flow problems in 2019 without further reductions if our assumptions are all accurate.

Retirees are replaced on the salary schedule at the BA+16, Step 2

|                                                                                                                                                                                                                                                                                                                                                                                                                                                                                                                                                                                                                                                                                                                                                                                                                                                                                                                                                                                                                                                                                                                                                                                                                                                                                                                                                                                                                                                                                                                                                                                                                                                                                                                                                                                                                                                                                                                                                                                                                                                                                                                                 | REVENU % chg  2.44%  1.54%  0.00%  1.99%  4.16%  1.21%  3.48% | \$9,785,806<br>\$6,151,285<br>\$796,452<br>\$0<br>\$16,733,544<br>\$14,272,460<br>\$4,020,946 | % chg 3.17% 0.87% 0.00% 2.16%           | \$10,122,685<br>\$6,430,046<br>\$796,452<br>\$0<br>\$17,349,183        | % chg 3.44% 4.53% 0.00% 3.68% | \$10,499,791<br>\$6,517,546<br>\$796,452<br>\$0<br>\$17,813,789 | % chg 3.73% 1.36% 0.00% 2.68% |                             |
|---------------------------------------------------------------------------------------------------------------------------------------------------------------------------------------------------------------------------------------------------------------------------------------------------------------------------------------------------------------------------------------------------------------------------------------------------------------------------------------------------------------------------------------------------------------------------------------------------------------------------------------------------------------------------------------------------------------------------------------------------------------------------------------------------------------------------------------------------------------------------------------------------------------------------------------------------------------------------------------------------------------------------------------------------------------------------------------------------------------------------------------------------------------------------------------------------------------------------------------------------------------------------------------------------------------------------------------------------------------------------------------------------------------------------------------------------------------------------------------------------------------------------------------------------------------------------------------------------------------------------------------------------------------------------------------------------------------------------------------------------------------------------------------------------------------------------------------------------------------------------------------------------------------------------------------------------------------------------------------------------------------------------------------------------------------------------------------------------------------------------------|---------------------------------------------------------------|-----------------------------------------------------------------------------------------------|-----------------------------------------|------------------------------------------------------------------------|-------------------------------|-----------------------------------------------------------------|-------------------------------|-----------------------------|
| FY 2016  \$9,484,695 \$6,098,290 \$796,452 \$0  \$16,379,437  \$13,674,461 \$3,972,114                                                                                                                                                                                                                                                                                                                                                                                                                                                                                                                                                                                                                                                                                                                                                                                                                                                                                                                                                                                                                                                                                                                                                                                                                                                                                                                                                                                                                                                                                                                                                                                                                                                                                                                                                                                                                                                                                                                                                                                                                                          | % chg  2.44%  1.54%  0.00%  1.99%  4.16%  1.21%               | \$9,785,806<br>\$6,151,285<br>\$796,452<br>\$0<br>\$16,733,544                                | % chg 3.17% 0.87% 0.00% 2.16%           | \$10,122,685<br>\$6,430,046<br>\$796,452<br>\$0<br>\$17,349,183        | 3.44%<br>4.53%<br>0.00%       | \$10,499,791<br>\$6,517,546<br>\$796,452<br>\$0                 | 3.73%<br>1.36%<br>0.00%       |                             |
| \$9,484,695<br>\$6,098,290<br>\$796,452<br>\$0<br>\$16,379,437<br>\$13,674,461<br>\$3,972,114                                                                                                                                                                                                                                                                                                                                                                                                                                                                                                                                                                                                                                                                                                                                                                                                                                                                                                                                                                                                                                                                                                                                                                                                                                                                                                                                                                                                                                                                                                                                                                                                                                                                                                                                                                                                                                                                                                                                                                                                                                   | 2.44%<br>1.54%<br>0.00%<br>1.99%<br>4.16%<br>1.21%            | \$9,785,806<br>\$6,151,285<br>\$796,452<br>\$0<br><b>\$16,733,544</b><br>\$14,272,460         | 3.17%<br>0.87%<br>0.00%<br>2.16%        | \$10,122,685<br>\$6,430,046<br>\$796,452<br>\$0<br><b>\$17,349,183</b> | 3.44%<br>4.53%<br>0.00%       | \$10,499,791<br>\$6,517,546<br>\$796,452<br>\$0                 | 3.73%<br>1.36%<br>0.00%       |                             |
| \$6,098,290<br>\$796,452<br>\$0<br>\$16,379,437<br>\$13,674,461<br>\$3,972,114                                                                                                                                                                                                                                                                                                                                                                                                                                                                                                                                                                                                                                                                                                                                                                                                                                                                                                                                                                                                                                                                                                                                                                                                                                                                                                                                                                                                                                                                                                                                                                                                                                                                                                                                                                                                                                                                                                                                                                                                                                                  | 1.54%<br>0.00%<br>1.99%<br>4.16%<br>1.21%                     | \$6,151,285<br>\$796,452<br>\$0<br><b>\$16,733,544</b><br>\$14,272,460                        | 0.87%<br>0.00%<br><b>2.16%</b><br>4.37% | \$6,430,046<br>\$796,452<br>\$0<br><b>\$17,349,183</b>                 | 4.53%<br>0.00%                | \$6,517,546<br>\$796,452<br>\$0                                 | 1.36%                         |                             |
| \$6,098,290<br>\$796,452<br>\$0<br>\$16,379,437<br>\$13,674,461<br>\$3,972,114                                                                                                                                                                                                                                                                                                                                                                                                                                                                                                                                                                                                                                                                                                                                                                                                                                                                                                                                                                                                                                                                                                                                                                                                                                                                                                                                                                                                                                                                                                                                                                                                                                                                                                                                                                                                                                                                                                                                                                                                                                                  | 1.54%<br>0.00%<br>1.99%<br>4.16%<br>1.21%                     | \$6,151,285<br>\$796,452<br>\$0<br><b>\$16,733,544</b><br>\$14,272,460                        | 0.87%<br>0.00%<br><b>2.16%</b><br>4.37% | \$6,430,046<br>\$796,452<br>\$0<br><b>\$17,349,183</b>                 | 4.53%<br>0.00%                | \$6,517,546<br>\$796,452<br>\$0                                 | 1.36%                         |                             |
| \$796,452<br>\$0<br>\$16,379,437<br>\$13,674,461<br>\$3,972,114                                                                                                                                                                                                                                                                                                                                                                                                                                                                                                                                                                                                                                                                                                                                                                                                                                                                                                                                                                                                                                                                                                                                                                                                                                                                                                                                                                                                                                                                                                                                                                                                                                                                                                                                                                                                                                                                                                                                                                                                                                                                 | 0.00%<br>1.99%<br>4.16%<br>1.21%                              | \$796,452<br>\$0<br><b>\$16,733,544</b><br>\$14,272,460                                       | 0.00%<br><b>2.16%</b><br>4.37%          | \$796,452<br>\$0<br><b>\$17,349,183</b>                                | 0.00%                         | \$796,452<br>\$0                                                | 0.00%                         |                             |
| \$0<br><b>\$16,379,437</b><br><b>\$13,674,461</b><br><b>\$3,972,114</b>                                                                                                                                                                                                                                                                                                                                                                                                                                                                                                                                                                                                                                                                                                                                                                                                                                                                                                                                                                                                                                                                                                                                                                                                                                                                                                                                                                                                                                                                                                                                                                                                                                                                                                                                                                                                                                                                                                                                                                                                                                                         | 1.99%<br>4.16%<br>1.21%                                       | \$0<br><b>\$16,733,544</b><br>\$14,272,460                                                    | <b>2.16%</b> 4.37%                      | \$0<br><b>\$17,349,183</b>                                             |                               | \$0                                                             |                               |                             |
| 6 \$16,379,437<br>6 \$13,674,461<br>6 \$3,972,114                                                                                                                                                                                                                                                                                                                                                                                                                                                                                                                                                                                                                                                                                                                                                                                                                                                                                                                                                                                                                                                                                                                                                                                                                                                                                                                                                                                                                                                                                                                                                                                                                                                                                                                                                                                                                                                                                                                                                                                                                                                                               | 4.16%<br>1.21%                                                | <b>\$16,733,544</b><br>\$14,272,460                                                           | 4.37%                                   | \$17,349,183                                                           | 3.68%                         |                                                                 | 2.68%                         |                             |
| 6 \$13,674,461<br>6 \$3,972,114                                                                                                                                                                                                                                                                                                                                                                                                                                                                                                                                                                                                                                                                                                                                                                                                                                                                                                                                                                                                                                                                                                                                                                                                                                                                                                                                                                                                                                                                                                                                                                                                                                                                                                                                                                                                                                                                                                                                                                                                                                                                                                 | 4.16%<br>1.21%                                                | \$14,272,460                                                                                  | 4.37%                                   |                                                                        | 3.68%                         | \$17,813,789                                                    | 2.68%                         |                             |
| \$3,972,114                                                                                                                                                                                                                                                                                                                                                                                                                                                                                                                                                                                                                                                                                                                                                                                                                                                                                                                                                                                                                                                                                                                                                                                                                                                                                                                                                                                                                                                                                                                                                                                                                                                                                                                                                                                                                                                                                                                                                                                                                                                                                                                     | 1.21%                                                         |                                                                                               | -                                       | \$14.847.741                                                           |                               |                                                                 |                               |                             |
| \$3,972,114                                                                                                                                                                                                                                                                                                                                                                                                                                                                                                                                                                                                                                                                                                                                                                                                                                                                                                                                                                                                                                                                                                                                                                                                                                                                                                                                                                                                                                                                                                                                                                                                                                                                                                                                                                                                                                                                                                                                                                                                                                                                                                                     | 1.21%                                                         |                                                                                               | -                                       | \$14.847.741                                                           |                               |                                                                 |                               |                             |
| \$3,972,114                                                                                                                                                                                                                                                                                                                                                                                                                                                                                                                                                                                                                                                                                                                                                                                                                                                                                                                                                                                                                                                                                                                                                                                                                                                                                                                                                                                                                                                                                                                                                                                                                                                                                                                                                                                                                                                                                                                                                                                                                                                                                                                     | 1.21%                                                         |                                                                                               | -                                       |                                                                        | 4.03%                         | \$15,509,874                                                    | 4.46%                         |                             |
|                                                                                                                                                                                                                                                                                                                                                                                                                                                                                                                                                                                                                                                                                                                                                                                                                                                                                                                                                                                                                                                                                                                                                                                                                                                                                                                                                                                                                                                                                                                                                                                                                                                                                                                                                                                                                                                                                                                                                                                                                                                                                                                                 |                                                               | 77,020,370                                                                                    | 1.23%                                   | \$4,071,244                                                            | 1.25%                         | \$4,123,050                                                     | 1.27%                         |                             |
| \$ \\ \psi \\ \ |                                                               | \$18,293,407                                                                                  | 3.67%                                   | \$18,918,985                                                           | 3.42%                         | \$19,632,924                                                    | 3.77%                         |                             |
|                                                                                                                                                                                                                                                                                                                                                                                                                                                                                                                                                                                                                                                                                                                                                                                                                                                                                                                                                                                                                                                                                                                                                                                                                                                                                                                                                                                                                                                                                                                                                                                                                                                                                                                                                                                                                                                                                                                                                                                                                                                                                                                                 | 311070                                                        | \$10,233,407                                                                                  | 3.0770                                  | <b>\$10,510,505</b>                                                    | 3.42/0                        | \$15,032,324                                                    | 3.7770                        |                             |
| (\$1,267,138)                                                                                                                                                                                                                                                                                                                                                                                                                                                                                                                                                                                                                                                                                                                                                                                                                                                                                                                                                                                                                                                                                                                                                                                                                                                                                                                                                                                                                                                                                                                                                                                                                                                                                                                                                                                                                                                                                                                                                                                                                                                                                                                   |                                                               | (\$1,559,863)                                                                                 |                                         | (\$1,569,802)                                                          |                               | (\$1,819,135)                                                   |                               | Α                           |
|                                                                                                                                                                                                                                                                                                                                                                                                                                                                                                                                                                                                                                                                                                                                                                                                                                                                                                                                                                                                                                                                                                                                                                                                                                                                                                                                                                                                                                                                                                                                                                                                                                                                                                                                                                                                                                                                                                                                                                                                                                                                                                                                 |                                                               |                                                                                               |                                         |                                                                        |                               |                                                                 |                               |                             |
| \$0                                                                                                                                                                                                                                                                                                                                                                                                                                                                                                                                                                                                                                                                                                                                                                                                                                                                                                                                                                                                                                                                                                                                                                                                                                                                                                                                                                                                                                                                                                                                                                                                                                                                                                                                                                                                                                                                                                                                                                                                                                                                                                                             |                                                               | \$0                                                                                           |                                         | \$0                                                                    |                               | \$0                                                             |                               |                             |
| \$0                                                                                                                                                                                                                                                                                                                                                                                                                                                                                                                                                                                                                                                                                                                                                                                                                                                                                                                                                                                                                                                                                                                                                                                                                                                                                                                                                                                                                                                                                                                                                                                                                                                                                                                                                                                                                                                                                                                                                                                                                                                                                                                             |                                                               | \$0                                                                                           |                                         | \$0                                                                    |                               | \$0                                                             |                               |                             |
| \$0                                                                                                                                                                                                                                                                                                                                                                                                                                                                                                                                                                                                                                                                                                                                                                                                                                                                                                                                                                                                                                                                                                                                                                                                                                                                                                                                                                                                                                                                                                                                                                                                                                                                                                                                                                                                                                                                                                                                                                                                                                                                                                                             |                                                               | \$0                                                                                           |                                         | \$0                                                                    |                               | \$0                                                             |                               |                             |
| \$0                                                                                                                                                                                                                                                                                                                                                                                                                                                                                                                                                                                                                                                                                                                                                                                                                                                                                                                                                                                                                                                                                                                                                                                                                                                                                                                                                                                                                                                                                                                                                                                                                                                                                                                                                                                                                                                                                                                                                                                                                                                                                                                             |                                                               | \$0                                                                                           |                                         | \$0                                                                    |                               | \$0                                                             |                               |                             |
| \$0                                                                                                                                                                                                                                                                                                                                                                                                                                                                                                                                                                                                                                                                                                                                                                                                                                                                                                                                                                                                                                                                                                                                                                                                                                                                                                                                                                                                                                                                                                                                                                                                                                                                                                                                                                                                                                                                                                                                                                                                                                                                                                                             |                                                               | \$0<br>\$0                                                                                    |                                         | \$0                                                                    |                               | \$0<br>\$0                                                      |                               | В                           |
| 30                                                                                                                                                                                                                                                                                                                                                                                                                                                                                                                                                                                                                                                                                                                                                                                                                                                                                                                                                                                                                                                                                                                                                                                                                                                                                                                                                                                                                                                                                                                                                                                                                                                                                                                                                                                                                                                                                                                                                                                                                                                                                                                              |                                                               | <b>70</b>                                                                                     |                                         | 70                                                                     |                               | 70                                                              |                               |                             |
| (\$1,267,138)                                                                                                                                                                                                                                                                                                                                                                                                                                                                                                                                                                                                                                                                                                                                                                                                                                                                                                                                                                                                                                                                                                                                                                                                                                                                                                                                                                                                                                                                                                                                                                                                                                                                                                                                                                                                                                                                                                                                                                                                                                                                                                                   |                                                               | (\$1,559,863)                                                                                 |                                         | (\$1,569,802)                                                          |                               | (\$1,819,135)                                                   |                               | A+B                         |
| \$8,464,492                                                                                                                                                                                                                                                                                                                                                                                                                                                                                                                                                                                                                                                                                                                                                                                                                                                                                                                                                                                                                                                                                                                                                                                                                                                                                                                                                                                                                                                                                                                                                                                                                                                                                                                                                                                                                                                                                                                                                                                                                                                                                                                     |                                                               | \$7,197,353                                                                                   |                                         | \$5,637,490                                                            |                               | \$4,067,688                                                     |                               |                             |
| Ç0, 10 1, 13 <u>2</u>                                                                                                                                                                                                                                                                                                                                                                                                                                                                                                                                                                                                                                                                                                                                                                                                                                                                                                                                                                                                                                                                                                                                                                                                                                                                                                                                                                                                                                                                                                                                                                                                                                                                                                                                                                                                                                                                                                                                                                                                                                                                                                           |                                                               | ψ.,±3.,333                                                                                    |                                         | 45,057,750                                                             |                               | ψ 1,007,000                                                     |                               |                             |
|                                                                                                                                                                                                                                                                                                                                                                                                                                                                                                                                                                                                                                                                                                                                                                                                                                                                                                                                                                                                                                                                                                                                                                                                                                                                                                                                                                                                                                                                                                                                                                                                                                                                                                                                                                                                                                                                                                                                                                                                                                                                                                                                 |                                                               | \$5,637,490                                                                                   |                                         | \$4,067,688                                                            |                               | \$2,248,553                                                     |                               |                             |
| \$7,197,353                                                                                                                                                                                                                                                                                                                                                                                                                                                                                                                                                                                                                                                                                                                                                                                                                                                                                                                                                                                                                                                                                                                                                                                                                                                                                                                                                                                                                                                                                                                                                                                                                                                                                                                                                                                                                                                                                                                                                                                                                                                                                                                     |                                                               | 30.82%                                                                                        |                                         | 21.50%                                                                 |                               | 11.45%                                                          |                               |                             |
|                                                                                                                                                                                                                                                                                                                                                                                                                                                                                                                                                                                                                                                                                                                                                                                                                                                                                                                                                                                                                                                                                                                                                                                                                                                                                                                                                                                                                                                                                                                                                                                                                                                                                                                                                                                                                                                                                                                                                                                                                                                                                                                                 |                                                               |                                                                                               |                                         |                                                                        |                               |                                                                 |                               |                             |
| _                                                                                                                                                                                                                                                                                                                                                                                                                                                                                                                                                                                                                                                                                                                                                                                                                                                                                                                                                                                                                                                                                                                                                                                                                                                                                                                                                                                                                                                                                                                                                                                                                                                                                                                                                                                                                                                                                                                                                                                                                                                                                                                               | \$7,197,353                                                   | 40.79%                                                                                        | 40.79% 30.82%                           | 40.79% 30.82%                                                          | 40.79% 30.82% 21.50%          | 40.79% 30.82% 21.50%                                            | 40.79% 30.82% 21.50% 11.45%   | 40.79% 30.82% 21.50% 11.45% |