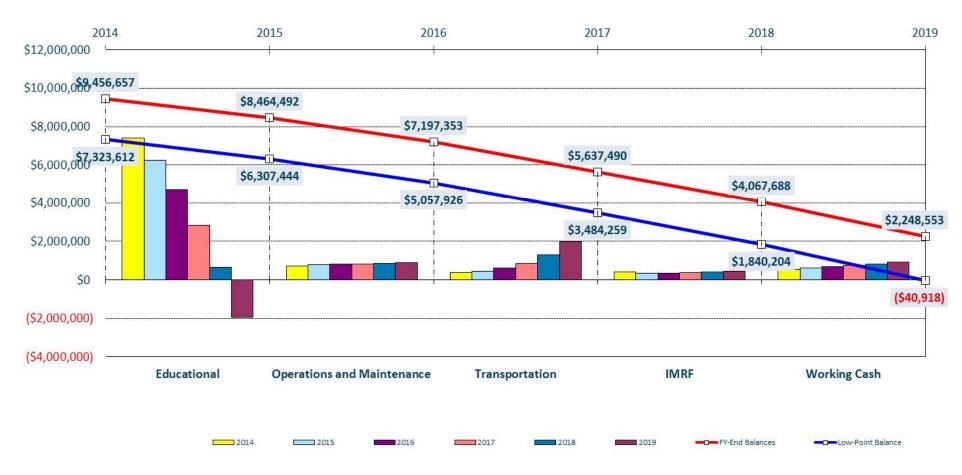

$7,197,353                                                   | 40.79%                                                                                        | 40.79% 30.82%                           | 40.79% 30.82%                                                          | 40.79% 30.82% 21.50%          | 40.79% 30.82% 21.50%                                            | 40.79% 30.82% 21.50% 11.45%   | 40.79% 30.82% 21.50% 11.45% |

Operating Funds - Education, Operations & Maintenance, Transportation, Illinois Municipal Retirement Fund, and Working Cash





#### Aggregate Fund





Operating Funds - Education, Operations & Maintenance, Transportation, Illinois Municipal Retirement Fund, and Working Cash Funds



#### Fund Balances Projections

#### **Aggregate View - Projection Summary**





The information contained herein is solely intended to suggest/discuss potentially applicable financing applications and is not intended to be a specific buy/sell recommendation, nor is it an official confirmation of terms. Any terms discussed herein are preliminary until confirmed in a definitive written agreement.

The analysis or information presented herein is based upon hypothetical projections and/or past performance that have certain limitations. No representation is made that it is accurate or complete or that any results indicated will be achieved. In no way is past performance indicative of future results. Changes to any prices, levels, or assumptions contained herein may have a material impact on results. Any estimates or assumptions contained herein represent our best judgm