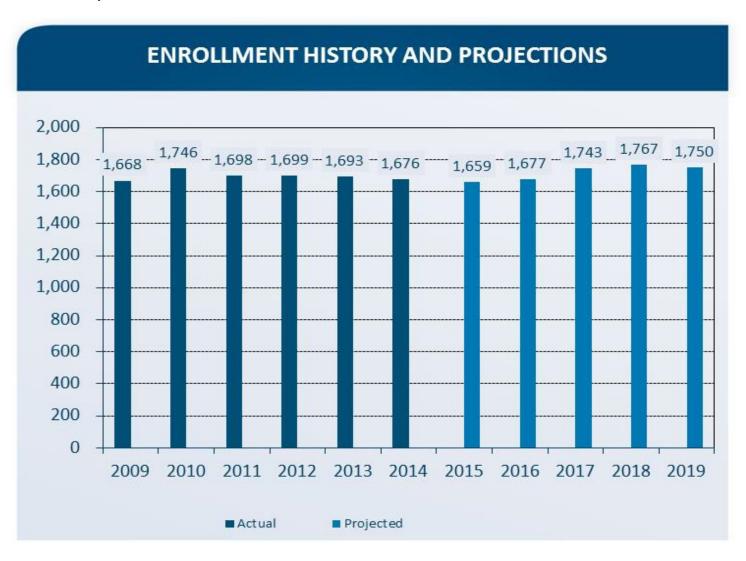

#### **Enrollment Assumptions**

#### **Staffing Assumptions**

- PreK 12 Enrollment Projections
  - □ Slight Increase in enrollment from FY2014 − FY2019