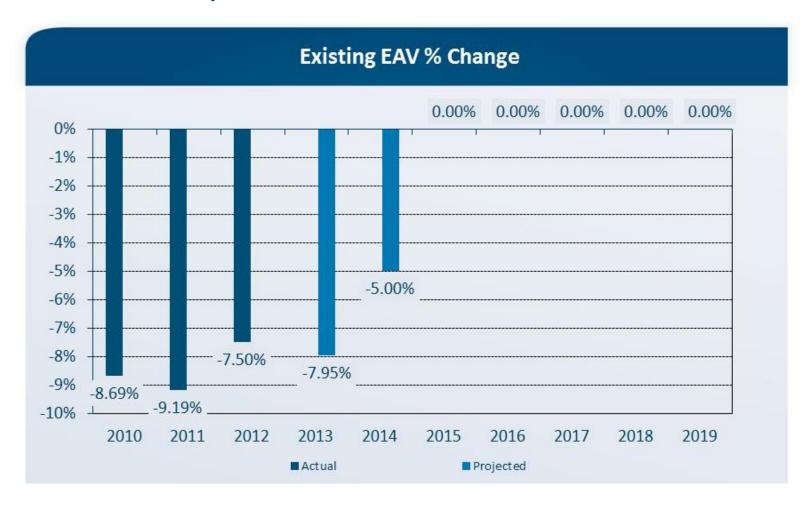

# Financial Planning Program *Process*

- What is the Financial Planning Program (FPP)?
  - A comprehensive, interactive planning process that can be dynamically updated to assist the District in making important financial decisions.
- How are we going to use the plan?
  - Budget Planning
  - Trend Analysis
  - Set Fiscal Policies
  - Scenario Analysis
  - Annual Update and Reassessment





# Financial Planning Program Data Flements

- Five Years of Audited Annual Financial Reports
- FY2014 Budget
- 2012 Tax Levy / Extensions / Maximum Tax Rates
- 2012 Equalized Assessed Valuation
- Enrollment
- Staffing Ratios
- Compensation and Benefits Provided
- District Assumptions



Revenues by Source

FY 2014 Budget

Revenue by Source – Operating Funds Budget Total = \$15,657,765

















- Local Revenue
  - Interest rates remain at historic lows
  - Corporate Personal Property Replacement Taxes (CPPRT)
    - Used IL Dept of Revenue estimate for FY15
    - Then no change for future years



- State Revenue
  - General State Aid (GSA)
    - Factor of Enrollment (Average Daily Attendance ADA) and Available Local Resources
      - Foundation Level: \$6,119
        - o Proration FY14: 89%, FY15-F19: 85%
      - District remains in the Foundation Formula
  - State Grants
    - No Change from FY14 Budgeted Levels, except:
      - Special Education: Modeled ISBE payment schedule for FY15, then no change
      - Reducing Regular Transportation, but keeping Spec Ed Transportation
         Flat
- No change in Federal Grants



#### **GSA** Revenue





#### **Enrollment Assumptio