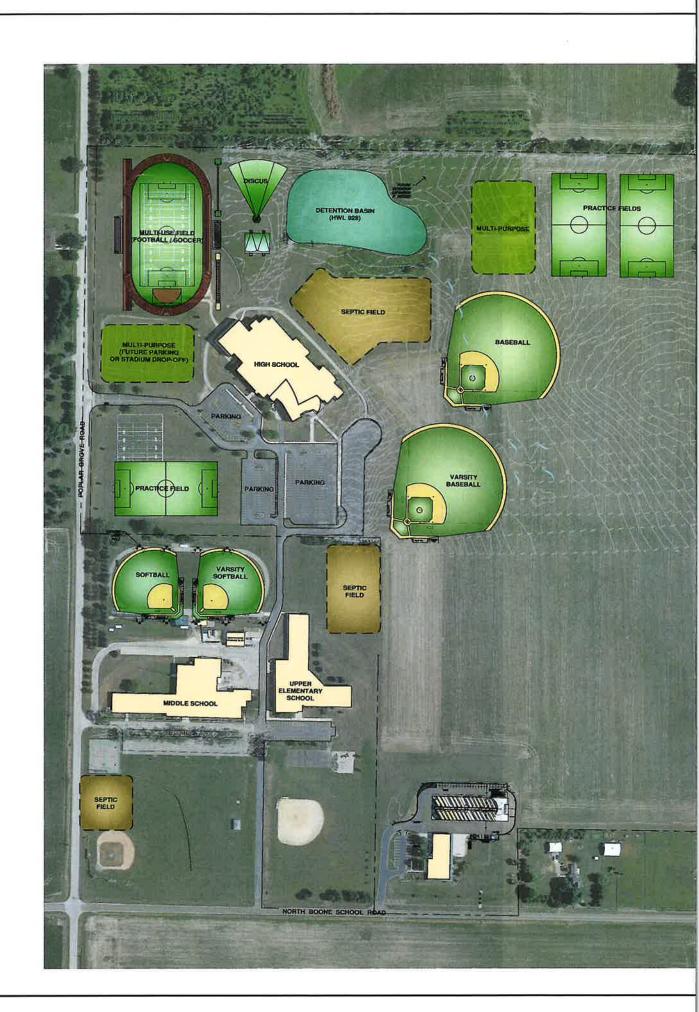

EEA — R:\User Custom\Josh A\Projects\\_unassigned\N Boone High Schoo\\Drawing\Boone Siteplan\_REV.dwg Piotted: 10/10/23 ® 9:54am By: sgregory







145 COMMERCE DRIVE, SUITE A GRAYSLAKE, ILLINDIS 60030 PHONE (847) 223-4804 FAX (847) 223-4864 EMAIL INFO@EEA-LTD.COM PROFESSIONAL DESIGN FIRM LICENSE NO. 184-003220 EXPIRES: 04/30/2021

| Reserved | for | Soo |
|----------|-----|-----|
| neserved | 101 | Sea |

| No. | Date | Description |
|-----|------|-------------|
|     |      |             |
|     |      |             |
|     |      |             |
|     |      |             |
|     |      |             |
|     |      |             |
|     |      |             |
|     |      |             |

© ERIKSSON ENGINEERING ASSOCIATES, LTD., 2020

THIS PLAN & DESIGN ARE THE PROPERTY OF ERIKSSON E