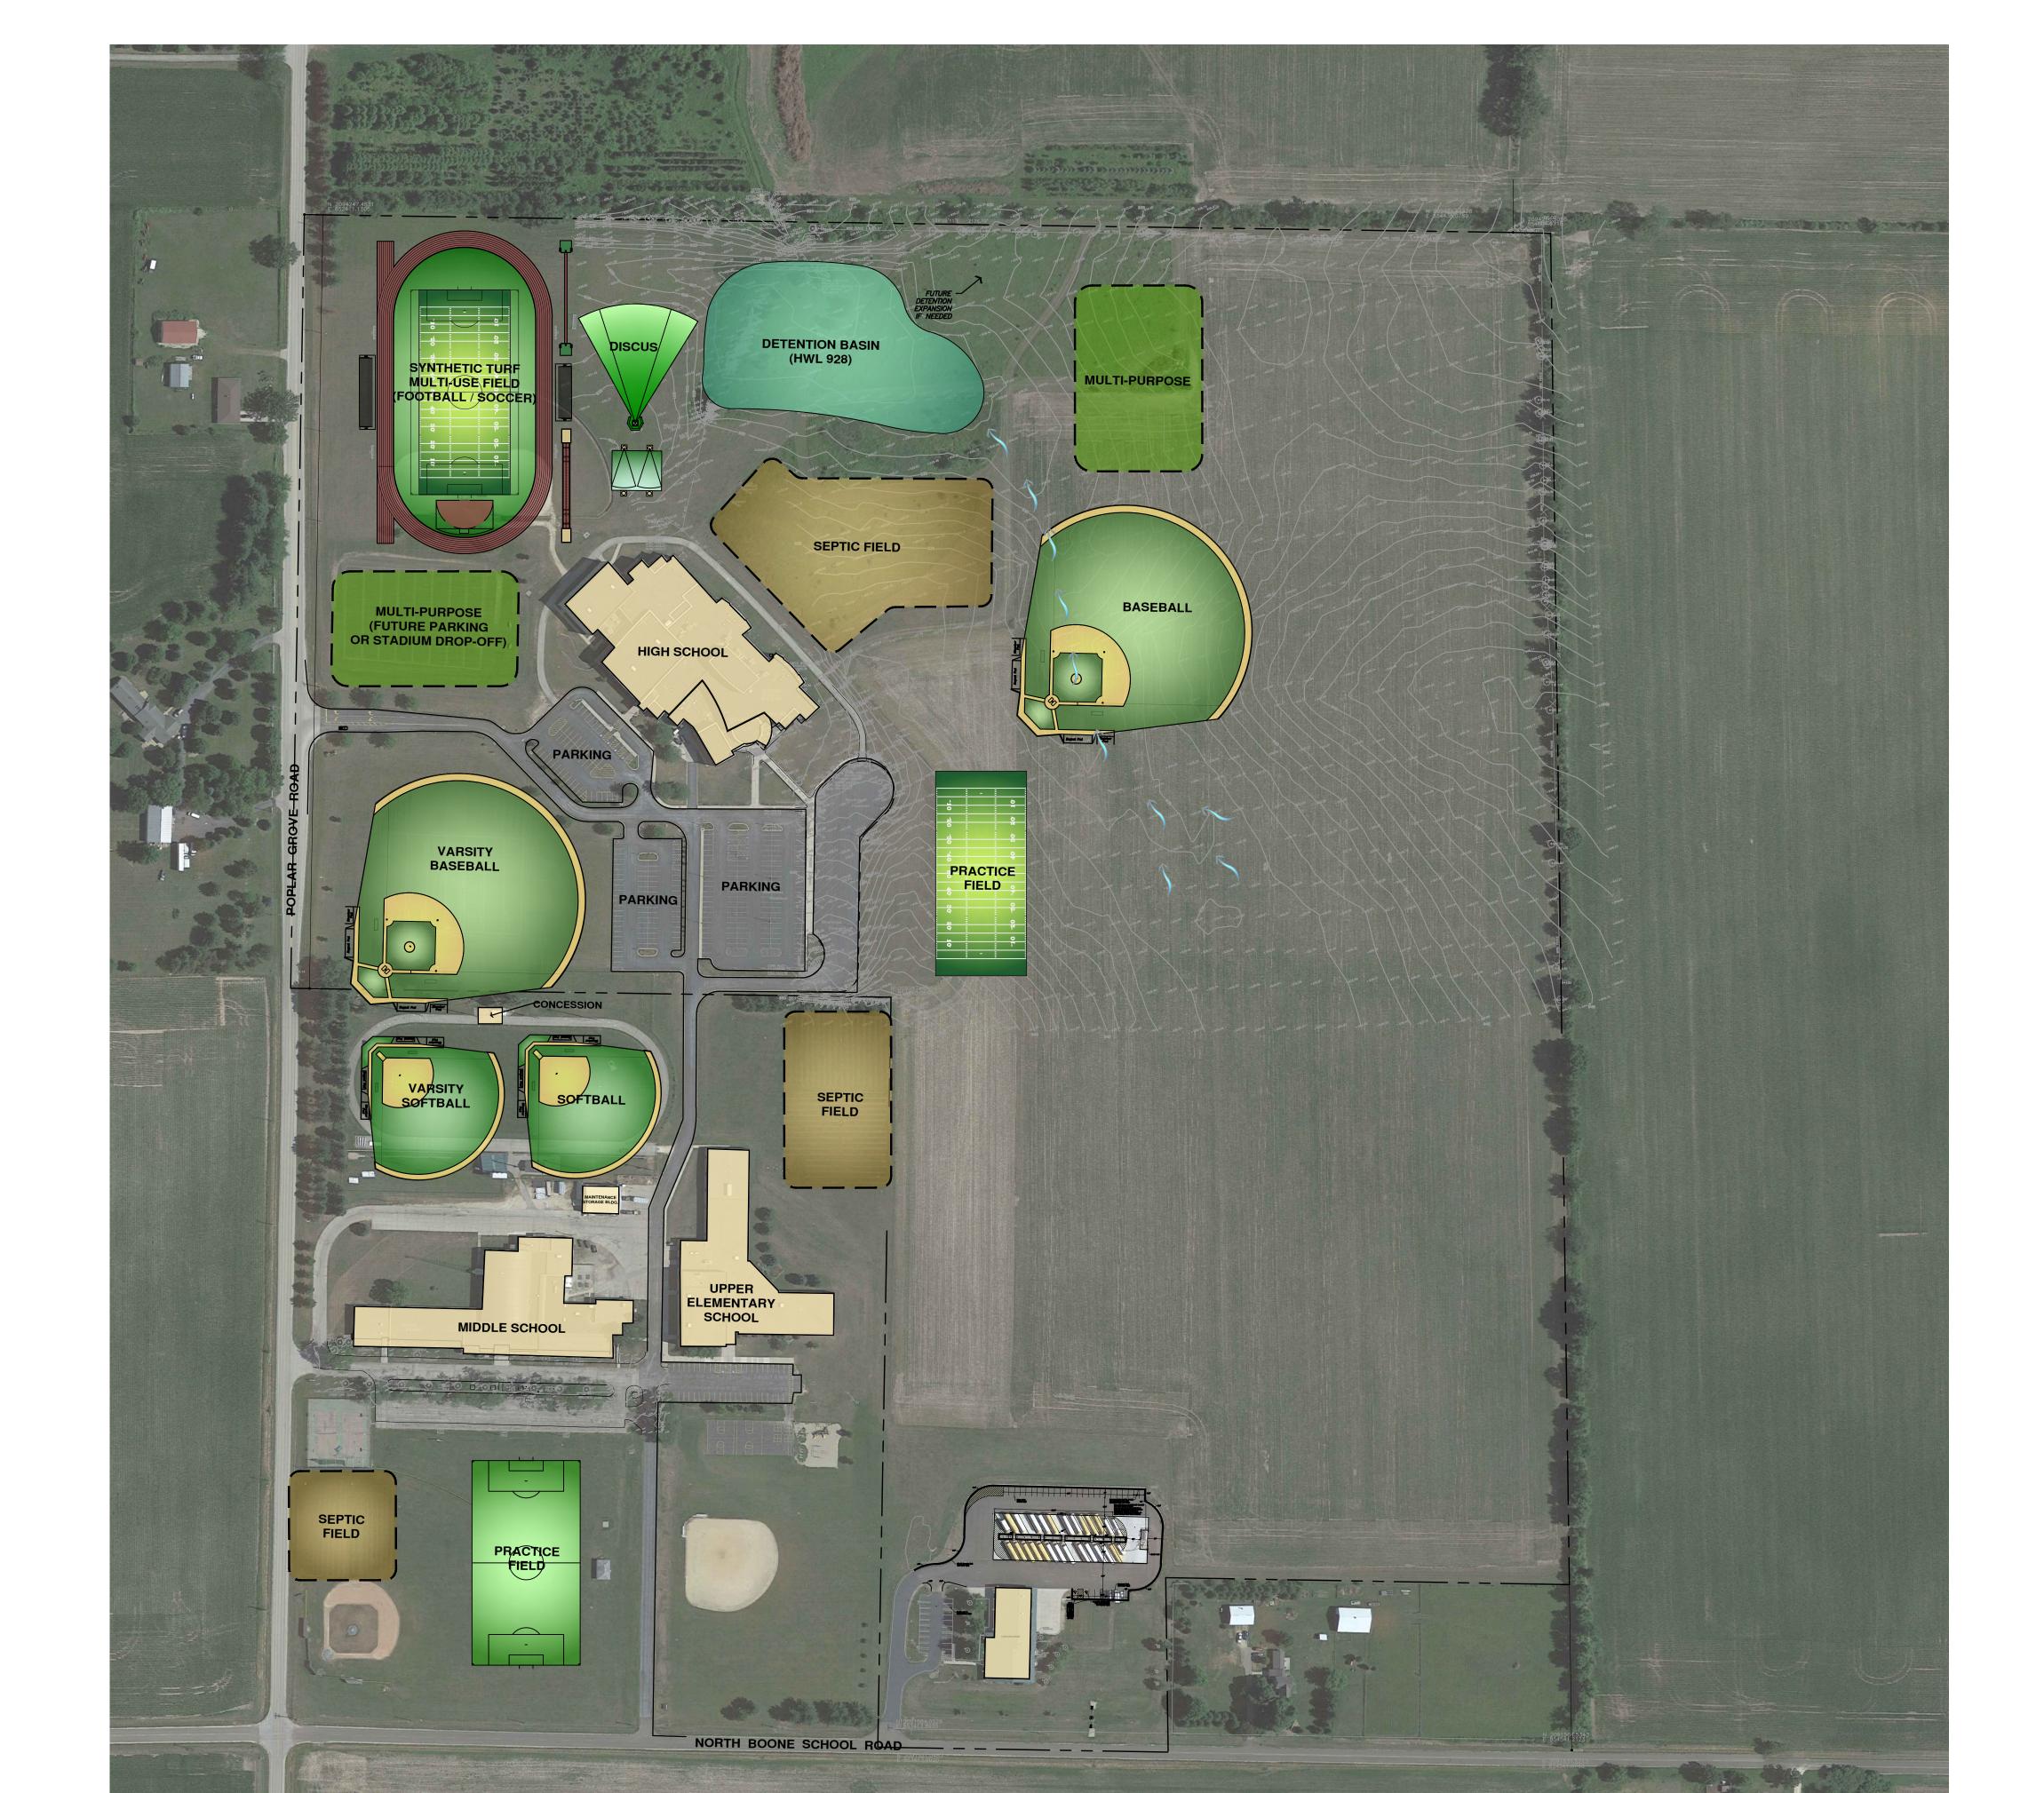

EEA — R:\User Custom\Josh A\Projects\\_unassigned\N Boone High Schoo\\Drawing\Boone Siteplan\_REV.dwg Piotted: 10/10/23 ® 9:54am By: sgregory







145 COMMERCE DRIVE, SUITE A GRAYSLAKE, ILLINDIS 60030 PHONE (847) 223-4804 FAX (847) 223-4864 EMAIL INFO@EEA-LTD.COM PROFESSIONAL DESIGN FIRM LICENSE NO. 184-003220 EXPIRES: 04/30/2021

| Reserved | for | Soo |
|----------|-----|-----|
| neserved | 101 | Sea |

| No. | Date | Description |
|-----|------|-------------|
|     |      |             |
|     |      |             |
|     |      |             |
|     |      |             |
|     |      |             |
|     |      |             |
|     |      |             |
|     |      |             |

© ERIKSSON ENGINEERING ASSOCIATES, LTD., 2020

THIS PLAN & DESIGN ARE THE PROPERTY OF ERIKSSON ENGINEERING ASSOCIATES, LTD. NO REPRODUCTION OF ANY PART OF THESE PLANS IS PERMITTED WITHOUT THE WRITTEN CONSENT OF ERIKSSON ENGINEERING ASSOCIATE