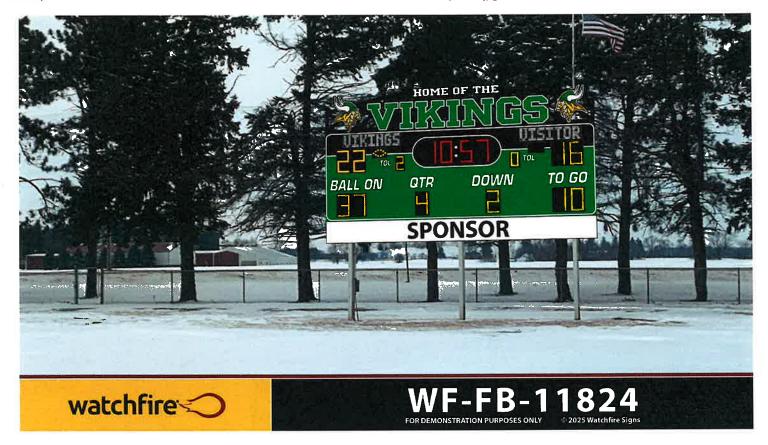

ATTACHMENT NO. IX-B: Scoreboard Donation

Suggested Motion: Approve the Football Scoreboard

Recommended action: Approve as presented.

The Board is recommended to approve the new scoreboard for the football field. We have been working with Solutions Bank, which has graciously agreed to donate a new scoreboard for our football field. Solutions Bank will cover the cost of the scoreboard, which is \$29,132. They are asking the District to cover the cost for shipping, removal of the old scoreboard, installation, and the Delay of Game Clocks. The total cost for the District to cover those items is \$17,132. That money would come from Capital Projects and the Cola Fund, which was set aside previously to help with athletic costs. There is a lead time of 12 weeks once the scoreboard is ordered. The plan is to have the scoreboard installed for the start of the upcoming football season. A picture of the proposed scoreboard and the breakdown of costs have been included.

Option 1 will utilize existing structure for new Scoreboard