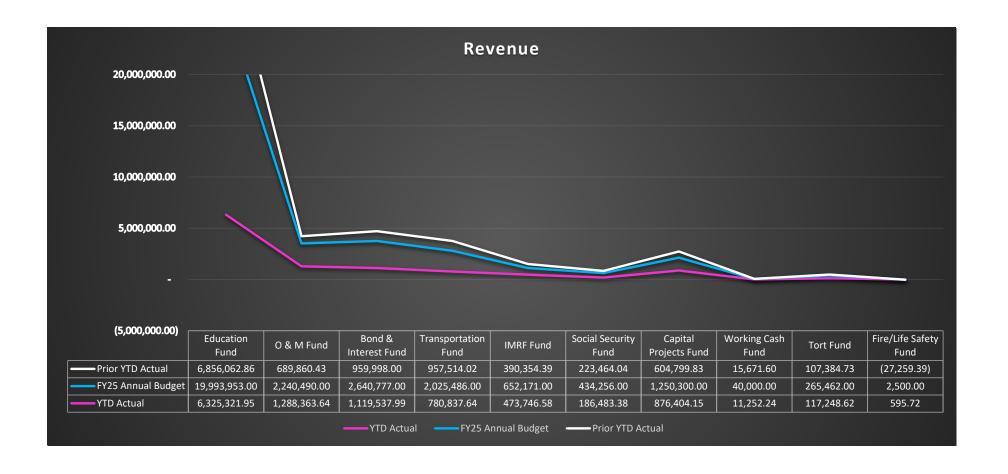

## North Boone CUSD 200 Revenue by Fund

| FUND                          | RECEIVED -<br>MONTH (Oct) | Y  | TD -RECEIVED-<br>ALL | BUDGETED            | RECEIVED -<br>RENT YEAR | Budget Less<br>Received |
|-------------------------------|---------------------------|----|----------------------|---------------------|-------------------------|-------------------------|
|                               |                           |    |                      |                     |                         |                         |
| EDUCATION                     | 1,327,602.81              |    | 6,325,321.95         | 19,993,953.00       | 56,511.65               | 13,668,631.05           |
| OPERATIONS/MAINTENANCE        | 19,932.59                 |    | 1,288,363.64         | 2,240,490.00        | 5,134.24                | 952,126.36              |
| TRANSPORTATION                | 329,256.66                |    | 780,837.64           | 2,025,486.00        | 4,823.12                | 1,244,648.36            |
| WORKING CASH                  | 2,867.81                  |    | 11,252.24            | 40,000.00           | 876.87                  | 28,747.76               |
| <b>Total Operating Funds</b>  | \$ 1,679,659.87           | \$ | 8,405,775.47         | \$<br>24,299,929.00 | \$<br>67,345.88         | \$ 15,894,153.53        |
| •                             |                           |    |                      |                     |                         |                         |
| DEBT SERVICE                  | 28,995.16                 |    | 1,119,537.99         | 2,640,777.00        | 28,705.13               | 1,521,239.01            |
| IMRF                          | 11,039.30                 |    | 473,746.58           | 652,171.00          | 11,988.66               | 178,424.42              |
| SOCIAL SECURITY               | 8,034.30                  |    | 186,483.38           | 434,256.00          | 9,926.50                | 247,772.62              |
| CAPITAL PROJECTS              | 705,954.64                |    | 876,404.15           | 1,250,300.00        | 50,112.91               | 373,895.85              |
| TORT                          | 712.81                    |    | 117,248.62           | 265,462.00          | 628.29                  | 148,213.38              |
| FIRE/LIFE SAFETY              | 152.04                    |    | 595.72               | 2,500.00            | 48.98                   | 1,904.28                |
| <b>Total Restricted Funds</b> | \$ 754,888.25             | \$ | 2,774,016.44         | \$<br>5,245,466.00  | \$<br>101,410.47        | \$ 2,471,449.56         |
| Total all Funds               | \$ 2,434,548.12           | \$ | 11,179,791.91        | \$<br>29,545,395.00 | \$<br>168,756.35        | \$ 18,365,603.09        |
| All Funds Less Debt Service   | \$ 2,405,552.96           | \$ | 10,060,253.92        | \$<br>26,904,618.00 | \$<br>140,051.22        | \$ 16,844,364.08        |

|         | <b>RECEIVED -</b> | YTD -RECEIVED-   |                  | YTD - RECEIVED - | <b>Budget Less</b> |
|---------|-------------------|------------------|------------------|------------------|--------------------|
| SOURCE  | MONTH (Oct)       | ALL              | BUDGETED         | CURRENT YEAR     | Received           |
| LOCAL   | 252,719.52        | 6,670,844.97     | 16,080,176.00    | 6,670,844.97     | 9,409,331.03       |
| STATE   | 1,246,170.44      | 3,099,260.14     | 11,210,089.00    | 3,053,987.44     | 8,110,828.86       |
| FEDERAL | 935,658.16        | 1,409,686.84     | 2,255,130.00     | 280,835.08       | 845,443.16         |
|         | \$ 2,434,548.12   | \$ 11,179,791.95 | \$ 29,545,395.00 | \$ 10,005,667.49 | \$ 18,365,603.05   |