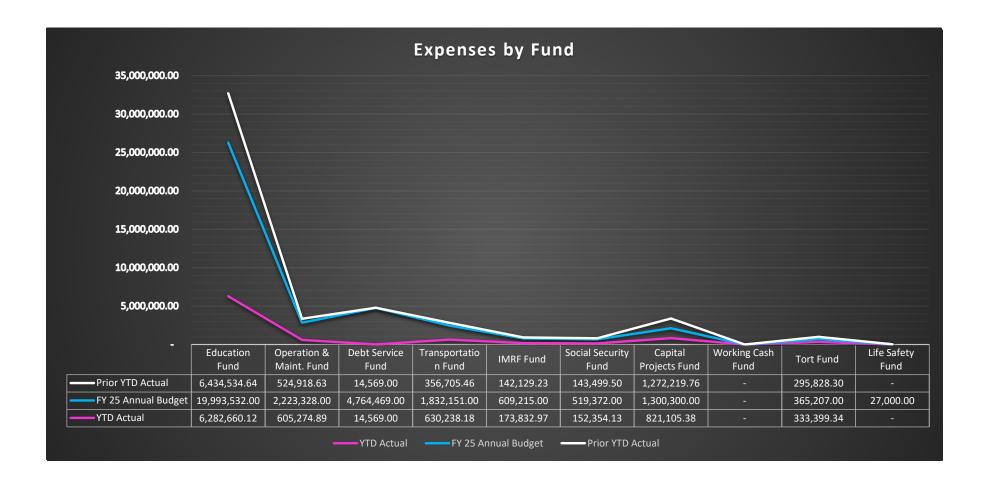

## North Boone CCSD 200 Expenses By Fund

| FUND                               | EXPENSED - This<br>Month (Oct) | YTI | ) - EXPENSED | BUDGETED            | Budgeted Less<br>Expended |
|------------------------------------|--------------------------------|-----|--------------|---------------------|---------------------------|
|                                    |                                |     |              |                     |                           |
| EDUCATION                          | 1,504,808.85                   |     | 6,282,660.12 | 19,993,532.00       | 13,710,871.88             |
| OPERATIONS/MAINTENANCE             | 120,449.49                     |     | 605,274.89   | 2,223,328.00        | 1,618,053.11              |
| TRANSPORTATION                     | 334,868.00                     |     | 630,238.18   | 1,832,151.00        | 1,201,912.82              |
| WORKING CASH                       | -                              |     | -            | -                   | -                         |
| Total Operating Funds              | \$ 1,960,126.34                | \$  | 7,518,173.19 | \$<br>24,049,011.00 | 16,530,837.81             |
|                                    |                                |     |              |                     | -                         |
| DEBT SERVICE                       | -                              |     | 14,569.00    | 4,764,469.00        | 4,749,900.00              |
| IMRF                               | 45,654.04                      |     | 173,832.97   | 609,215.00          | 435,382.03                |
| SOCIAL SECURITY                    | 40,210.86                      |     | 152,354.13   | 519,372.00          | 367,017.87                |
| CAPITAL PROJECTS                   | 24,560.00                      |     | 821,105.38   | 1,300,300.00        | 479,194.62                |
| TORT                               | (28,566.00)                    |     | 333,399.34   | 365,207.00          | 31,807.66                 |
| FIRE/LIFE SAFETY                   | -                              |     | -            | 27,000.00           | 27,000.00                 |
| Total Restricted Funds             | \$ 81,858.90                   | \$  | 1,495,260.82 | \$<br>7,585,563.00  | 6,090,302.18              |
|                                    |                                |     |              |                     | -                         |
| Total all Funds                    | \$ 2,041,985.24                | \$  | 9,013,434.01 | \$<br>31,634,574.00 | 22,621,139.99             |
|                                    |                                |     |              |                     | -                         |
| <b>All Funds Less Debt Service</b> | \$ 2,041,985.24                | \$  | 8,998,865.01 | \$<br>26,870,105.00 | 17,871,239.99             |